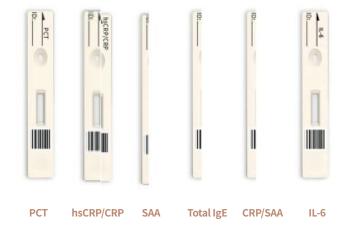

# **Inflammatory Markers**

# Single Panel Test Cartridge

# 2 in 1 Test Cartridge

## **Products Performance**

| Test Item | Specimen Type             | <b>Reaction Time</b> | Linear Range                           | Qualification    |
|-----------|---------------------------|----------------------|----------------------------------------|------------------|
| РСТ       | Plasma/Serum 50µL WB 80µL | 15 min               | 0.1-100ng/mL                           | NMPA CE ISO13485 |
| CRP       | Plasma/Serum 3µL WB 5µL   | 3 min                | 0.5-200mg/L                            | NMPA CE ISO13485 |
| SAA       | Plasma/Serum 3µL WB 5µL   | 3 min                | 1-200mg/L                              | NMPA CE ISO13485 |
| CRP/SAA   | Plasma/Serum 3µL WB 5µL   | 3 min                | CRP:5.0-200.0mg/L<br>SAA:1.0-200.0mg/L | NMPA CE ISO13485 |
| Total IgE | Plasma/Serum 20µL WB 30µL | 12 min               | 1-1000IU/mL                            | CE ISO13485      |
| IL-6      | Plasma/Serum              | 15 min               | 5-1000pg/mL                            | ISO13485         |