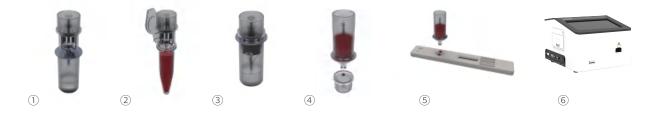

### **Test Procedure of Capillary Tube**

① Breaking through the foil cover with capillary tube.

3 Adding the specimen into buffer and tightening it up.

(5) Dropping 3 drops sample into the well of cartridge.

② Taking 5µL of whole blood specimen with capillary tube.
④ Mixing well the sample and throwing away first 2 drops sample.
⑥ Inserting test cartridge into analyzer's inlet and starting test.