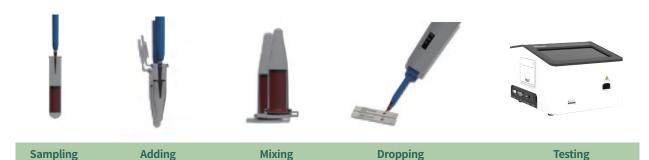

- Find out whether an infection or illness is caused by bacteria
- Monitor the effectiveness of Antibiotics therapy

## Symptoms

The test needed when someone has symptoms of sepsis or another serious bacterial infection. These symptoms include:

- Fever and chills
- Sweating
- Confusion
- Extreme pain

- Rapid heartbeat
- Shortness of breath
- Very low blood pressure



### **Products Performance**

| Test Item | Specimen Type     | Sampling                            | Loading | <b>Reaction Time</b> | Detection Range |
|-----------|-------------------|-------------------------------------|---------|----------------------|-----------------|
| РСТ       | WB/ Serum/ Plasma | WB: 80µL<br>Serum /<br>Plasma: 50µL | 80µL    | 15 min               | 0.1-100ng/mL    |

#### **Test Procedure**