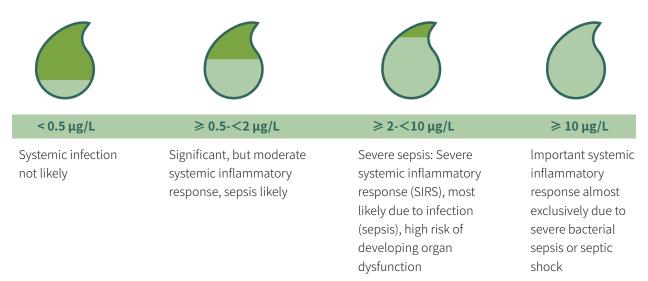

## **Clinical Application**

- Diagnose sepsis and other bacterial infections, such as meningitis
- Diagnose kidney infections in children with urinary tract infections
- Determine the severity of a sepsis infection
- Find out whether an infection or illness is caused by bacteria
- Monitor the effectiveness of Antibiotics therapy